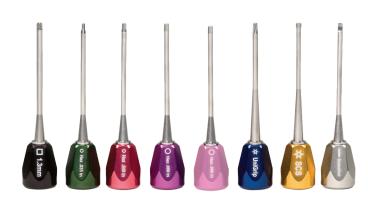

## **UNIVERSAL DRIVERS**

- · Long and short-handled drivers work with all major implant systems
- · Compatible with 95% of all implant systems sold in the United States
- Long-handled drivers provide outstanding access between teeth and are specifically designed for maxillary cases
- · Short drivers are designed for anterior mandible cases
- · Drivers are color-coded for easy identification
- · Fully autoclavable
- Sold individually and in a set of 7
- · Short-handled drivers are 1.75 inches long
- · Long-handled drivers are 4.25 inches long

## K540

Short-Handled Drivers
Set of 7

## **Individual Drivers,**

Short 1.75"

|   |                      | TIPS                                                                                                 | SHORT | LONG  |
|---|----------------------|------------------------------------------------------------------------------------------------------|-------|-------|
|   | Straight Screwdriver | Straight Systems                                                                                     | ID535 | ID530 |
| * | SCS Screwdriver      | Straumann                                                                                            | ID536 | ID533 |
| * | UniGrip Driver       | Replace Select, Implant Direct                                                                       | ID534 | ID527 |
|   | Hex 1.25mm/.050 in   | Lifecore, Biohorizons, Astra, Zimmer, Cortex, Implant Direct, MIS, Sybron, Camlog, Implant Logistics | ID543 | ID538 |
|   | Hex 1.3mm/.050 in    | Lifecore, Biohorizons, Astra, Zimmer, Cortex, Implant Direct, MIS, Sybron, Camlog, Implant Logistics | ID524 | ID531 |
|   | Hex 1.2mm/.048 in    | 3i System, Megagen                                                                                   | ID537 | ID532 |
|   | Hex 0.9mm/.035 in    | Friadent, Ankylos, 3i Cover Screw                                                                    | ID529 | ID528 |
|   | Square 1.3mm/.050 in | Gold Screw/Nobel Biocare                                                                             | ID525 | ID526 |