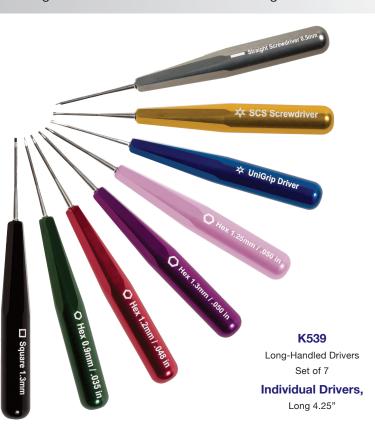

## **UNIVERSAL DRIVERS**

- · Long and short-handled drivers work with all major implant systems
- · Compatible with 95% of all implant systems sold in the United States
- Long-handled drivers provide outstanding access between teeth and are specifically designed for maxillary cases
- · Short drivers are designed for anterior mandible cases
- · Drivers are color-coded for easy identification
- · Fully autoclavable
- Sold individually and in a set of 7
- · Short-handled drivers are 1.75 inches long
- · Long-handled drivers are 4.25 inches long

## K540

Short-Handled Drivers
Set of 7

## **Individual Drivers,**

Short 1.75"

|   |                      | TIPS                                                                                                 | SHORT | LONG  |
|---|----------------------|------------------------------------------------------------------------------------------------------|-------|-------|
|   | Straight Screwdriver | Straight Systems                                                                                     | ID535 | ID530 |
| * | SCS Screwdriver      | Straumann                                                                                            | ID536 | ID533 |
| * | UniGrip Driver       | Replace Select, Implant Direct                                                                       | ID534 | ID527 |
|   | Hex 1.25mm/.050 in   | Lifecore, Biohorizons, Astra, Zimmer, Cortex, Implant Direct, MIS, Sybron, Camlog, Implant Logistics | ID543 | ID538 |
|   | Hex 1.3mm/.050 in    | Lifecore, Biohorizons, Astra, Zimmer, Cortex, Implant Direct, MIS, Sybron, Camlog, Implant Logistics | ID524 | ID531 |
|   | Hex 1.2mm/.048 in    | 3i System, Megagen                                                                                   | ID537 | ID532 |
|   | Hex 0.9mm/.035 in    | Friadent, Ankylos, 3i Cover Screw                                                                    | ID529 | ID528 |
|   | Square 1.3mm/.050 in | Gold Screw/Nobel Biocare                                                                             | ID525 | ID526 |