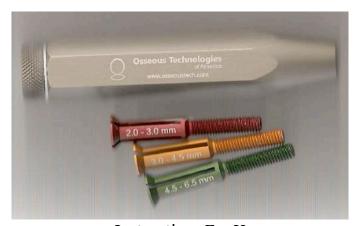

Instructions For Use OTA136: Analog Holder

The Analog Holder comes with 3 individual chucks. Red chuck holds 2.0 to 3.0mm analogs, Gold chuck holds 3.0 to 4.5mm analogs, Green chuck holds 4.5 to 6.5mm analogs.