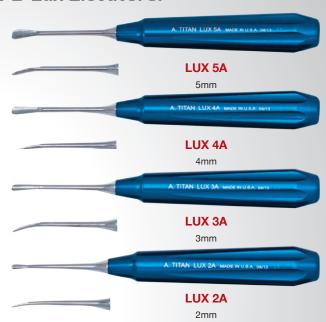

Standard elevators are a thing of the past with the new D-Lux Elevators.

- A necessity to performing an atraumatic extraction
- Expedites patient healing time by preserving tissue and bone
- Sharp honed tips compress the alveolar & sever the PDL
- 100% USA 440A stainless steel
- D-Lux elevators are available individually in straight and curved patterns with millimeter widths of 2,3,4, and 5.

## D-Lux Curved Kit K-5500A

Contains:

2mm, 3mm, 4mm, and 5mm curved elevators with a sterilization cassette

Complete Kit K-5500

a sterilization cassette

3 curved D-Lux elevators, 3

straight D-Lux elevators and