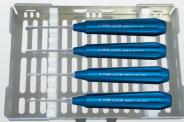

## D-Lux Straight Kit K-5500S

Contains:

2mm, 3mm, 4mm, and 5mm straight elevators with a sterilization cassette