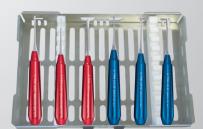

## D-Lux Curved Kit K-5500A

Contains:

2mm, 3mm, 4mm, and 5mm curved elevators with a sterilization cassette

Complete Kit K-5500

a sterilization cassette

3 curved D-Lux elevators, 3

straight D-Lux elevators and

Contains: