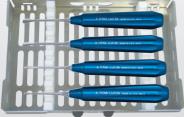

## D-Lux Curved Kit K-5500A

Contains:

2mm, 3mm, 4mm, and 5mm curved elevators with a sterilization cassette

Complete Kit K-5500

a sterilization cassette

3 curved D-Lux elevators, 3

straight D-Lux elevators and