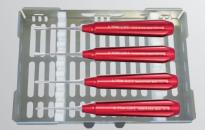

## D-Lux Curved Kit K-5500A

Contains:

2mm, 3mm, 4mm, and 5mm curved elevators with a sterilization cassette

Complete Kit K-5500

a sterilization cassette

3 curved D-Lux elevators, 3

straight D-Lux elevators and

Contains: