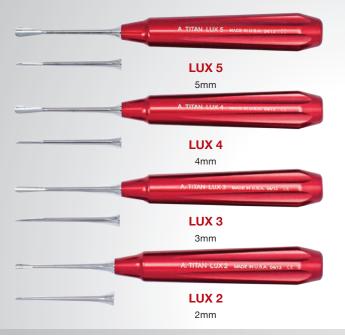

Standard elevators are a thing of the past with the new D-Lux Elevators.

- A necessity to performing an atraumatic extraction
- Expedites patient healing time by preserving tissue and bone
- Sharp honed tips compress the alveolar & sever the PDL
- 100% USA 440A stainless steel
- D-Lux elevators are available individually in straight and curved patterns with millimeter widths of 2,3,4, and 5.

## D-Lux Straight Kit K-5500S

Contains:

2mm, 3mm, 4mm, and 5mm straight elevators with a sterilization cassette