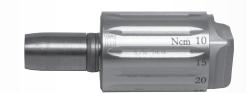

## **ATA** Torque Adapter

- 7 torque values 10, 15, 20, 25, 30, 32, 35 Ncm
- Easily connects to Right Angled Driver (RAD)
- Never over torque. RAD makes a "clicking" sound when desired Ncm is achieved
- · Easily set Ncm to place desired implant
- Autoclavable