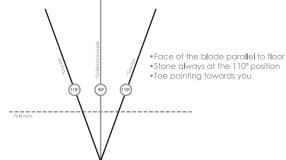

Take Scaling to New Heights

- Efficiently sharpens instruments without the need of two stones
- · Coarse on one side and medium on the other
- The coarse side quickly re-shapes your blade while the medium side delivers a precision edge
- Made from a synthetic material, the stone is autoclavable, non-loading, requiring no oil
- Perfect for chair-side use
- Takes up no counter space



Disposable Chair Side Sharpening Guide



## K-0300

The Sharpenator Kit

Includes one of each:

Medium (white)/ Coarse (pink) Sharpenator Stone, Ergonomic Test Stick, Sharpenator, Chair-side Disposable Sharpening Guide\*