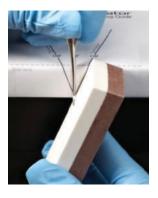

Take Scaling to New Heights

- Efficiently sharpens instruments without the need of two stones
- · Coarse on one side and medium on the other
- The coarse side quickly re-shapes your blade while the medium side delivers a precision edge
- Made from a synthetic material, the stone is autoclavable, non-loading, requiring no oil
- Perfect for chair-side use
- Takes up no counter space

## K-0300

The Sharpenator Kit

Includes one of each:

Medium (white)/ Coarse (pink) Sharpenator Stone, Ergonomic Test Stick, Sharpenator, Chair-side Disposable Sharpening Guide\*